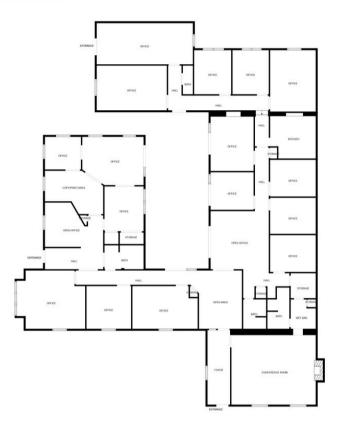

## For Lease: \$15/s.f. NNN

Hillis Properties is pleased to offer this multi functional office space located at the base of the Fuller Warren Bridge. The property consists of approximately 5,500 s.f. with four restrooms, shower, large conference room or executive office, kitchen and 24 parking spaces on .34 acres. Flve offices look out to an open courtyard. Two entrances to the building from Peninsular Place and one from Park Street.

### **Property Features**

- +/- 5,500 s.f.
- .34 acres
- 20 offices
- 24 parking spaces
- Located at the base of the Fuller Warren Bridge.