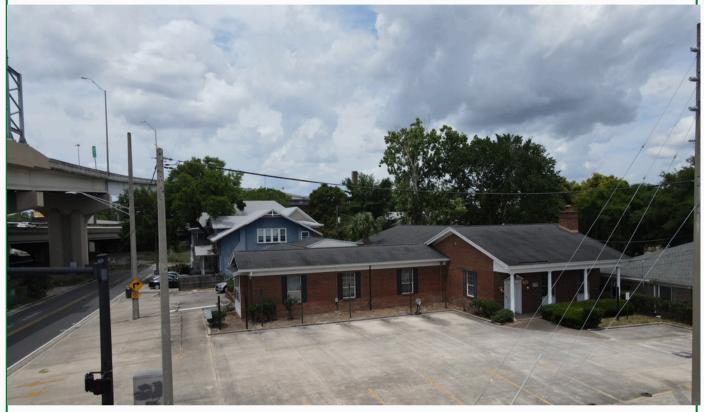

# OFFICE FOR SALE OR LEASE 660 PARK ST

JACKSONVILLE, FL 32204

## For Lease: \$15/s.f. NNN

Hillis Properties is pleased to offer this multi functional office space located at the base of the Fuller Warren Bridge. The property consists of approximately 5,500 s.f. with four restrooms, shower, large conference room or executive office, kitchen and 24 parking spaces on .34 acres. Flve offices look out to an open courtyard. Two entrances to the building from Peninsular Place and one from Park Street.

### **Property Features**

- +/- 5,500 s.f.
- .34 acres
- 20 offices
- 24 parking spaces
- Located at the base of the Fuller Warren Bridge.