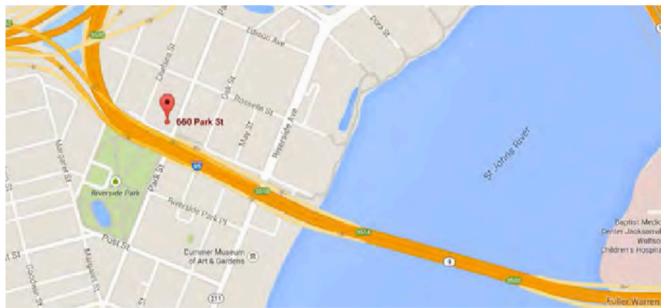

Located within walking distance to Five Points. Quick access to downtown Jacksonville, I - 10 and I - 95.