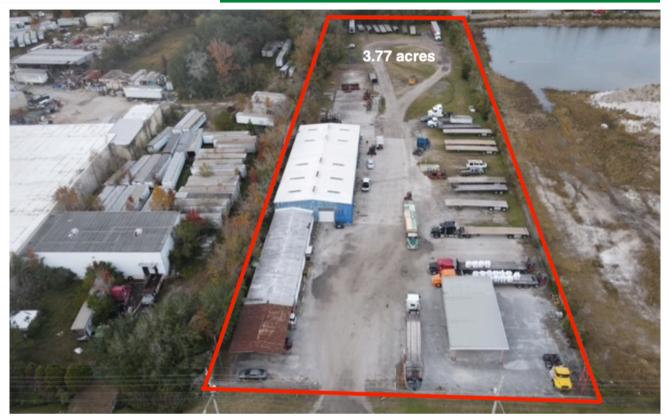

## FOR LEASE: Call for Pricing

Hillis Properties is pleased to offer this opportunity to lease this truck service facility and office with 3.77 fully fenced acres in the heart of the Jacksonville, FL industrial market. The property consists of a 8,847 s.f. service facility with 5 grade level overhead doors, 20' ceiling clearance and a parts department. The office is 3,177 s.f. with 3 offices, bullpen area and break room.

## **Property Features**

- 3.77 Industrial Light Acres
- ✓ 12,024 Total Square Feet
- **⊘** 3,177 s.f. Office
- ✓ 20' Ceiling Clearance
- Great Westside Location