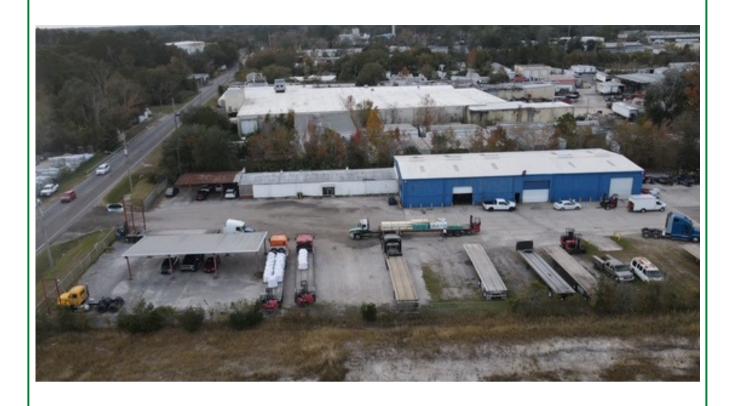

## FOR LEASE: Call for Pricing

Hillis Properties is pleased to offer this opportunity to lease this truck service facility and office with 3.77 fully fenced acres in the heart of the Jacksonville, FL industrial market. The property consists of a 8,847 s.f. service facility with 5 grade level overhead doors, 20' ceiling clearance and a parts department. The office is 3,177 s.f. with 3 offices, bullpen area and break room.

## **Property Features**

- 3.77 Industrial Light Acres
- ✓ 12,024 Total Square Feet
- **⊘** 3,177 s.f. Office
- ✓ 20' Ceiling Clearance
- Great Westside Location