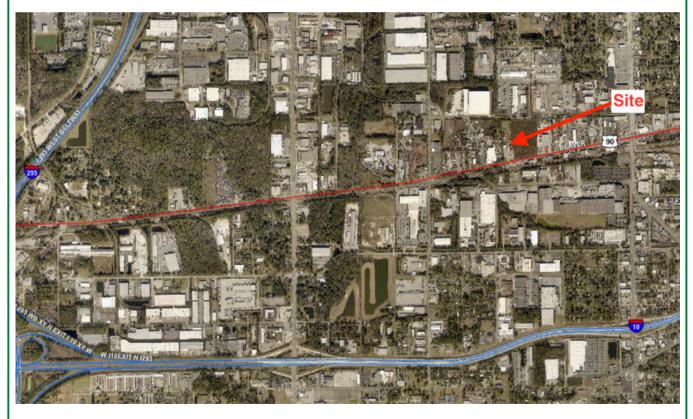

The Subject Property is centrally located between Ellis Road and Edgewood Avenue. Quick access to I-10, I-95 and I-295