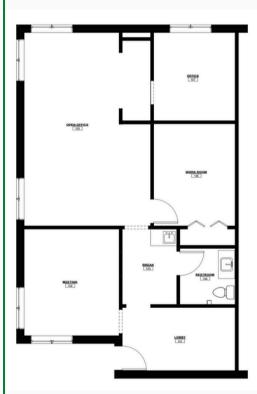

## For Sale: \$400,000.00

Hillis Properties is pleased to offer this +/- 1,140 s.f. modern Windsor Park office condo for sale. Built in 2000 and recently upgraded to a large open office, two private offices, break area, conference room, restroom, lobby/reception space and attic storage. This end unit provides an open floor plan and an abundance of natural light.

### **Property Features**

- ✓ Modern office layout
- End unit
- Natural light
- ✓ Ample parking
- ✓ Easy SR 202 access