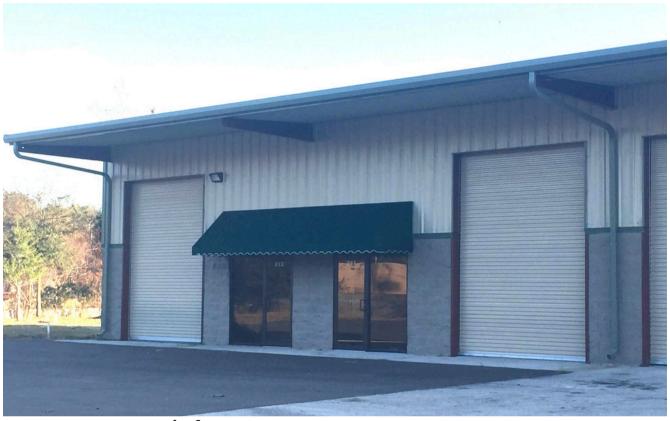

### For Lease: \$14/s.f. NNN

Hillis Properties is pleased to offer this +/- 2,500 s.f. flex warehouse space for lease. Approximately 563 s.f. of office and restroom area with two (2) grade level overhead doors. This unit offers two personnel entrances along with the Ceiling clearance from 17' to 19', two (2) 10' x 14' overhead doors and 3 phase 200 amp power.

#### **Property Features**

- +/- 563 s.f. of office with restroom
- ▼ Two 10'x 14' grade level doors
- √ +/- 17' 19' ceiling clearance
- ✓ CCG 2 Zoning
- Great northern Philips Hwy location