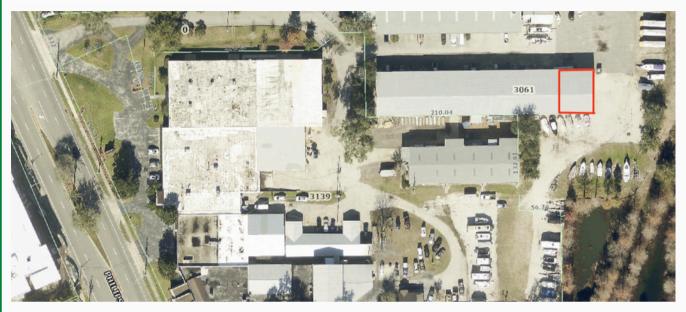

## 3061 PHILIPS HIGHWAY UNITS 211 & 212

JACKSONVILLE, FL 32207

Great northern Philips Highway location with quick access to all areas of town and interstates.

Fenced security with gate access and onsite management. The property is zoned CCG-2 which supports a wide array of commercial activities.