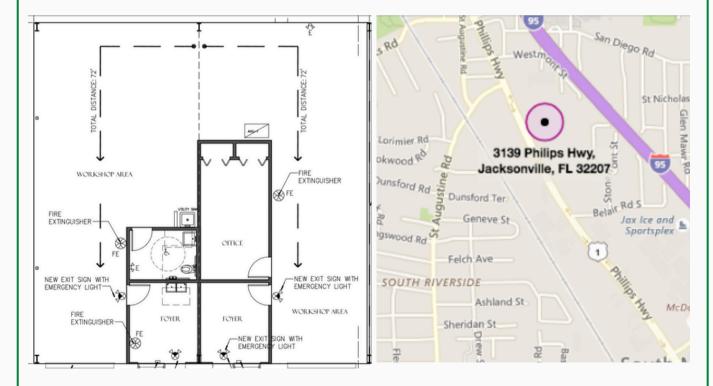

## 3061 PHILIPS HIGHWAY UNITS 211 & 212

JACKSONVILLE, FL 32207

Great northern Philips Highway location with quick access to all areas of town and interstates.

Fenced security with gate access and onsite management. The property is zoned CCG-2 which supports a wide array of commercial activities.